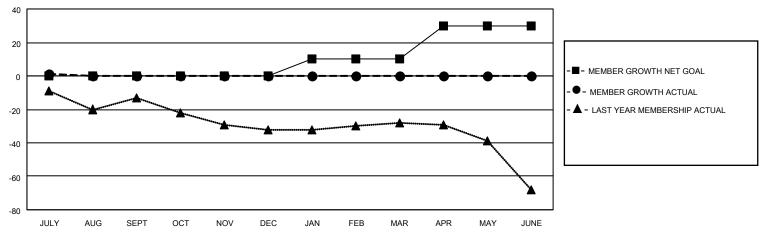

## District 29 L

| Clubs         |               |             |               | Members               |                        |                         |                                                    |  |  |
|---------------|---------------|-------------|---------------|-----------------------|------------------------|-------------------------|----------------------------------------------------|--|--|
|               | RESULTS FOR   | R 2020-2021 |               | RESULTS FOR 2020-2021 |                        |                         |                                                    |  |  |
| QUARTER       | NEW CLUB GOAL | NEW CLUBS   | DROPPED CLUBS | QUARTER MEME          | BER GROWTH NET<br>GOAL | MEMBER GROWTH<br>ACTUAL | DROPPED<br>MEMBERS ACTUAL<br>(including transfers) |  |  |
| JULY/AUG/SEPT | 0             | 0           | 0             | JULY/AUG/SEPT         | 0                      | 8                       | 5                                                  |  |  |
| OCT/NOV/DEC   | 0             | 0           | 0             | OCT/NOV/DEC           | 0                      | 0                       | 0                                                  |  |  |
| JAN/FEB/MAR   | 1             | 0           | 0             | JAN/FEB/MAR           | 10                     | 0                       | 0                                                  |  |  |
| APR/MAY/JUNE  | 0             | 0           | 0             | APR/MAY/JUNE          | 20                     | 0                       | 0                                                  |  |  |